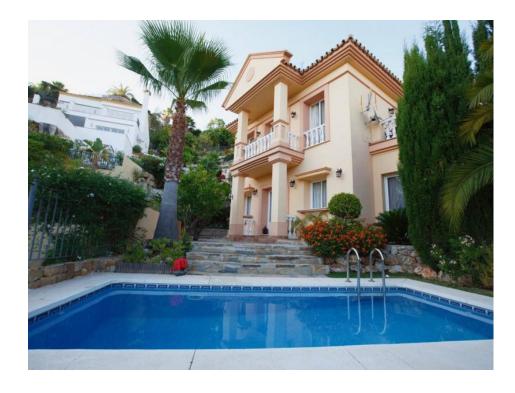

## Sierra Blanca Country Club, Istan

Detached House with Amazing Views and Private Pool

## Ref. 542772 585.000 €

2

2

300 m<sup>2</sup>

150 m<sup>2</sup>

Detached villa in Sierra Blanca Country Club, located in the foot hills of Marbella, just 10 minutes drive from the city center.

Tranquillity and privacy. High level of quality and security. Minutes away from golf courses, beach and coastal glamour...If this is what you are looking for, then look no further!

Situated in a cul-de-sac street, the property boasts sea and mountain views as well as sunlight all day long. The property has a large porch by the pool and a barbecue with kitchenette on the elevated terrace at the back of the house. The property has been well maintained and the kitchen has been refurbished with modern appliances.