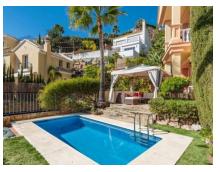

Situated in a cul-de-sac street, the property boasts sea and mountain views as well as sunlight all day long. The property has a large porch by the pool and a barbecue with kitchenette on the elevated terrace at the back of the house. The property has been well maintained and the kitchen has been refurbished with modern appliances.