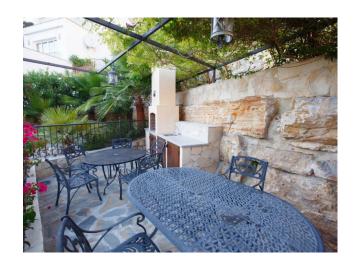

Situated in a cul-de-sac street, the property boasts sea and mountain views as well as sunlight all day long. The property has a large porch by the pool and a barbecue with kitchenette on the elevated terrace at the back of the house. The property has been well maintained and the kitchen has been refurbished with modern appliances.