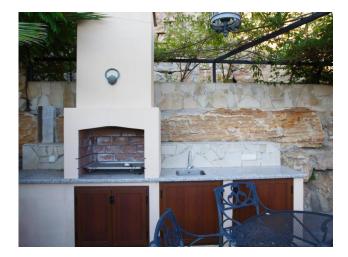

Situated in a cul-de-sac street, the property boasts sea and mountain views as well as sunlight all day long. The property has a large porch by the pool and a barbecue with kitchenette on the elevated terrace at the back of the house. The property has been well maintained and the kitchen has been refurbished with modern appliances.